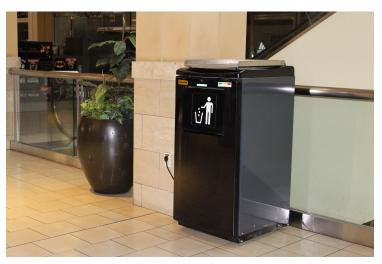

ompactors**

#### What Is Insite?

Harmony's *Insite* Monitoring System provides a Total Solutions Approach to compactor monitoring!

*Insite* not only monitors container fullness, but it can track the overall health of the compactor, and help with preventive maintenance planning!

#### **How Does Insite Work?**

Insite Technology for Indoor Compactors uses invisible sensor technology to measure accurate compactor fullness, regardless of your fullness setting!



Easy To Use Cloud Based Dashboard Sends Alerts and Reports To Save You Time & Money!



Harmony Enterprises, Inc. 704 Main Avenue North Harmony, MN 55939 USA 1.507.886.6666 international | 1.507.886.6706 fax Email us at info@harmony1.com or visit us online at www.harmony1.com

©2019 Harmony Enterprises, Inc. All rights reserved.



Harmony's SmartPack Automatic Compactor With Insite

### **Features Of Insite Technology For Indoor Compactors:**

- Can be installed on any Harmony Indoor Compactor, including our SmartPack, 300, 450, 700SS Stainless Steel, AC30 Indoor Packer, and our C36TC High Rise Compactor System.
- Utilizes invisible sensor technology to determine accurate fullness levels.
- User friendly cloud-based dashboard that can be used on any smart device.
- Date/time stamp for each compaction cycle.
- Counts total number of compaction cycles.
- Sends an email or SMS text message when the container is partially full, full, has the door left open, or is not communicating. This allows your staff to empty the trash on a "just in time" basis, and focus FTE's on other important tasks.
- Allows you to monitor mul