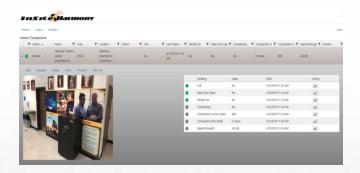

#### What Is Insite?

Harmony's *Insite* Monitoring System provides a Total Solutions Approach to compactor monitoring!

*Insite* not only monitors container fullness, but it can track the overall health of the compactor, and help with preventive maintenance planning!

#### **How Does Insite Work?**

Insite Technology for Indoor Compactors uses invisible sensor technology to measure accurate compactor fullness, regardless of your fullness setting!

Easy To Use Cloud Based Dashboard Sends Alerts and Reports To Save You Time & Money!

### **Features Of Insite Technology For Indoor Compactors:**

- Can be installed on any Harmony Indoor Compactor, including our SmartPack, 300, 450, 700SS Stainless Steel, AC30 Indoor Packer, and our C36TC High Rise Compactor System.
- Utilizes invisible sensor technology to determine accurate fullness levels.
- User friendly cloud-based dashboard that can be used on any smart device.
- Date/time stamp for each compaction cycle.
- Counts total number of compaction cycles.
- Sends an email or SMS text message when the container is partially full, full, has the door left open, or is not communicating. This allows your staff to empty the trash on a "just in time" basis, and focus FTE's on other important tasks.
- Allows you to monitor multiple locations at one time. All *Insite*customers have the ability to create customizable IoT Scenes of
  their assets that include master dashboards of a larger group of
  assets.
- Creates valuable reports to help you track data such as total number of compactor cycles, average cycles per day, average weight, average energy used, etc.