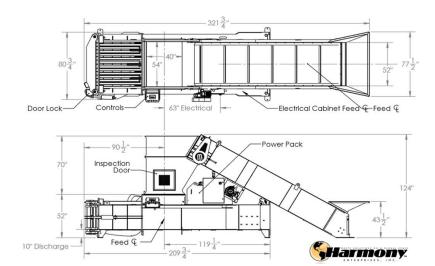

#### DIMENSIONS

| Overall Height                     | 52 ¼" frame (1,320.8 mm)                                                  |
|------------------------------------|---------------------------------------------------------------------------|
| Overall Length                     | 209.75″ (5,237.65 mm)                                                     |
| Overall Width                      | 80.75" (2,051.05 mm)                                                      |
| Charge Chamber Opening             | 54" x 40" (1,372 mm x 1,016 mm)                                           |
| Shipping Height                    | 90" (2286 mm)                                                             |
| Shipping Weight                    | 22,000 lbs (9,979 kg)                                                     |
| Installation and<br>Operating Area | 81" W x 322" L x 152" H with conveyor<br>(2,058 mm x 8,179 mm x 3,861 mm) |