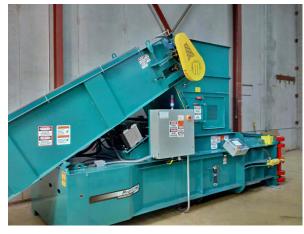

ion:

- 7" HD Color Touch Screen
- 187,468 pounds of ram force -30-50K more than competition!
- 54" x 40" Feed Opening largest in its class!
- 400 Brinell Wear Liners
- 27-point chassis shear blade
- Automatic material retaining dogs
- High efficiency hydraulics
- Interlocking Chassis
- Over-sized cylinder mounts
- Full Eject feature that clears the chamber after each bale is made, allowing you to switch to another material without shutting down operations or contaminating your bale.

# Harmony's HM-60 Horizontal Baler

- Is built to withstand the harshest environments.
- Improves your business appearance and workplace safety.
- Increases profitability and efficiency.
- Has an optional feed conveyor available.



Color Touch Screen Display

**Solutions for Waste Handling and Recycling** 



HM-60 Horizontal Baler

## Standard HM60 Features

- Control Panel Is UL<sup>®</sup> Listed
- Automatic Bale Decompression
- Remote Mounted Controls
- Hydraulic Door Latch
- HMI Allows User To Select Commodity Being Baled
- Meets Or Exceeds ANSI and OHSA Safety Standards

## **Bale Weights Produced By HM60:**

- OCC: 1,300 lbs short stroke 1,500 lbs long stroke
- Magazines: 1,700 lbs
- Newspaper: 1,500 lbs
- Office Paper: 1,600 lbs
- Aluminum Cans: 700 lbs
- Tin Cans: 1,250 lbs
- HDPE: 1,125 lbs
- PET: 900 lbs

\*Bale weights are approximate and may differ with moisture content, material density, and caps on PET bottles.



SAI GLOBAL ISO 9001 Quality

Harmony Enterprises, Inc. 704 Main Avenue North Harmony, MN 55939 USA 1.800.658.2320 toll free | 1.507.886.6666 international | 1.507.886