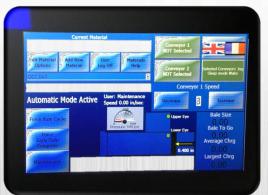

# Compare these features of the HM-60 with the competition:

- 7" HD Color Touch Screen
- 187,468 pounds of ram force -30-50K more than competition!
- 54" x 40" Feed Opening largest in its class!
- 400 Brinell Wear Liners
- 27-point chassis shear blade
- Automatic material retaining dogs
- High efficiency hydraulics
- Interlocking Chassis
- Over-sized cylinder mounts
- Full Eject feature that clears the chamber after each bale is made, allowing you to switch to another material without shutting down operations or contaminating your bale.

Color Touch Screen Display

**Solutions for Waste Handling and Recycling** 

HM-60 Horizontal Baler

## Standard HM60 Features

- Control Panel Is UL<sup>®</sup> Listed
- Automatic Bale Decompression
- Remote Mounted Controls
- Hydraulic Door Latch
- HMI Allows User To Select Commodity Being Baled
- Meets Or Exceeds ANSI and OHSA Safety Standards