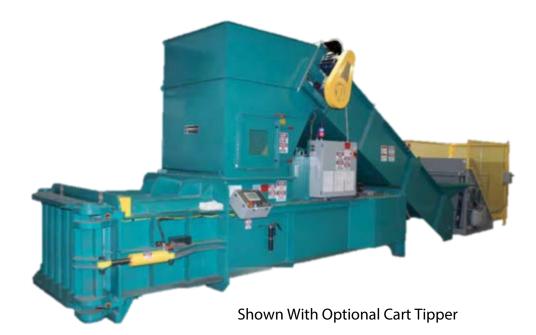

# Harmony's HM-60 Horizontal Baler

- Is built to withstand the harshest environments.
- Improves your business appearance and workplace safety.
- Increases profitability and efficiency.
- Has an optional feed conveyor available.

# Compare these features of the HM-60 with the competition:

- 7" HD Color Touch Screen
- 187,468 pounds of ram force -30-50K more than competition!
- 54" x 40" Feed Opening largest in its class!
- 400 Brinell Wear Liners
- 27-point chassis shear blade
- Automatic material retaining dogs
- High efficiency hydraulics
- Interlocking Chassis
- Over-sized cylinder mounts
- Full Eject feature that clears the chamber after each bale is made, allowing you to switch to another material without shutting down operations or contaminating your bale.