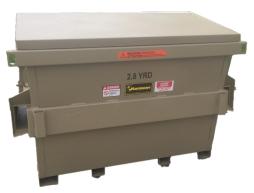

## **Available Options:**

- 2.8, 4, or 6 yd Containers
- Oil Pressure Gauge
- Container Present Light
- Low Oil Sensor

Harmony Enterprises, Inc.704 Main Avenue NorthHarmony, MN 55939800-658-2320507-886-6666www.harmony1.cominfo@harmony1.com