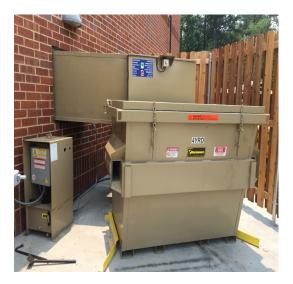

## C100 Stationary Compactor

The C100 Stationary Compactor Is The Ideal Solution For:

- Retail Buildings
- Office Buildings
- Industrial Buildings
- Medical Facilities

Your business has never managed waste more cleanly and efficiently than with the C100 Stationary Compactor from Harmony Enterprises!

- Easy to access loading
- Fast cycle time
- Minimal overall footprint to save space

C-100 COMPACTOR

- 75% reduction in waste hauling frequency and related expenses
- Safe to operate
- Adds security to your outdoor waste area
- Several options for configuration and container sizes to meet your exact needs

## **C100 Stationary Compactor**

C100 Standard Features:

- PLC Controlled
- Non-Stick Nylatron Ram Guide
  System
- 15 Foot Hydraulic Hoses
- Access Doors On Both Sides