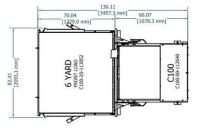

| Compactor          | Specifications                 |
|--------------------|--------------------------------|
| Charge Opening     | 48" x 37"                      |
| Charge Capacity    | 1 Cubic Yard                   |
| Ram Face           | 47.63" x 25.69" x 3/8<br>Plate |
| Floor              | 3/8" Plate/Channels            |
| Sides              | 1/4" Plate/Channels            |
| Breaker Bar        | 6" x 6" x 5/8" Tube            |
| Ram Penetration    | 11"                            |
| Cylinder           | Twin 3" x 32" Stroke           |
| Ram Force          | 28,274# @ 2000PSI              |
| Pump               | 5.5 GPM HI/LOW                 |
| Voltage            | 208VAC                         |
| Phase              | 3                              |
| Motor              | 2HP                            |
| Motor FLA          | 7.5 AMPS                       |
| Operation @ (100%) | 9.5 AMPS                       |
| Control Voltage    | 24VDC                          |