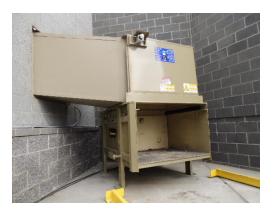

## **C100 Stationary Compactor**

C100 Standard Features:

- PLC Controlled
- Non-Stick Nylatron Ram Guide
  System
- 15 Foot Hydraulic Hoses
- Access Doors On Both Sides

## **Available Options:**

- 2.8, 4, or 6 yd Containers
- Oil Pressure Gauge
- Container Present Light
- Low Oil Sensor

Harmony Enterprises, Inc.704 Main Avenue NorthHarmony, MN 55939800-658-2320507-886-6666www.harmony1.cominfo@harmony1.com