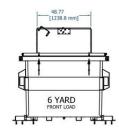

## C100 Stationary Compactor

The C100 Stationary Compactor Is The Ideal Solution For:

- Retail Buildings
- Office Buildings
- Industrial Buildings
- Medical Facilities

Your business has never managed waste more cleanly and efficiently than with the C100 Stationary Compactor from Harmony Enterprises!

- Easy to access loading
- Fast cycle time
- Minimal overall footprint to save space

C-100 COMPACTOR

- 75% reduction in waste hauling frequency and related expenses
- Safe to operate
- Adds security to your outdoor waste area
- Several options for configuration and container sizes to meet your exact needs

## **C100 Stationary Compactor**

C100 Standard Features:

- PLC Controlled
- Non-Stick Nylatron Ram Guide
  System
- 15 Foot Hydraulic Hoses
- Access Doors On Both Sides

## **Available Options:**

- 2.8, 4, or 6 yd Containers
- Oil Pressure Gauge
- Container Present Light
- Low Oil Sensor

Harmony Enterprises, Inc.704 Main Avenue NorthHarmony, MN 55939800-658-2320507-886-6666www.harmony1.cominfo@harmony1.com