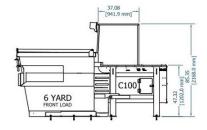

## **C100 Stationary Compactor**

C100 Standard Features:

- PLC Controlled
- Non-Stick Nylatron Ram Guide
  System
- 15 Foot Hydraulic Hoses
- Access Doors On Both Sides

## **Available Options:**

- 2.8, 4, or 6 yd Containers
- Oil Pressure Gauge
- Container Present Light
- Low Oil Sensor

Harmony Enterprises, Inc.704 Main Avenue NorthHarmony, MN 55939800-658-2320507-886-6666www.harmony1.cominfo@harmony1.com

| Compactor          | Specifications                 |
|--------------------|--------------------------------|
| Charge Opening     | 48" x 37"                      |
| Charge Capacity    | 1 Cubic Yard                   |
| Ram Face           | 47.63" x 25.69" x 3/8<br>Plate |
| Floor              | 3/8" Plate/Channels            |
| Sides              | 1/4" Plate/Channels            |
| Breaker Bar        | 6" x 6" x 5/8" Tube            |
| Ram Penetration    | 11"                            |
| Cylinder           | Twin 3" x 32" Stroke           |
| Ram Force          | 28,274# @ 2000PSI              |
| Pump               | 5.5 GPM HI/LOW                 |
| Voltage            | 208VAC                         |
| Phase              | 3                              |
| Motor              | 2HP                            |
| Motor FLA          | 7.5 AMPS                       |
| Operation @ (100%) | 9.5 AMPS                       |
| Control Voltage    | 24VDC                          |