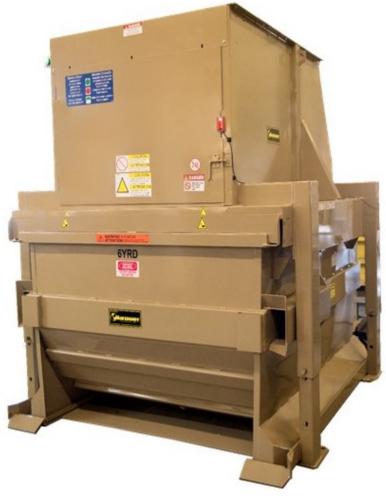

## **VC10 Vertical Compactor**

### **Standard VC10 Features:**

- All controls are UL® listed
- Heavy-duty motor and hydraulics for extra long life
- · Meets or exceeds all ANSI and **OSHA** safety standards
- Indicator Lights For **Containers To Assist Haulers.**
- Optional Sized Containers To Fit Your Specific Needs.