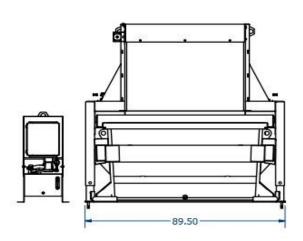

#### **DIMENSIONS**

| Loading Door Opening        | 33"x 48.75" (838 x 1238 mm)         |
|-----------------------------|-------------------------------------|
| Container Height 6 Cu Yd    | 57.48"(1460 mm)                     |
| Overall Height              | 100.45"(2551)                       |
| Overall Width               | 89.5"(2273mm)                       |
| Overall Depth               | 101.69" (2583mm)                    |
| Chute Feed Opening          | 34" x 34" (864 mm x 864 mm)         |
| Ram Face                    | 46.88" (1191 mm) x 40.75" (1035 mm) |
| Oil Reservoir Capacity      | 12.5 Gallons                        |
| Shipping Weight - Compactor | 5,100 lbs. (2,313 kg )              |
|                             |                                     |