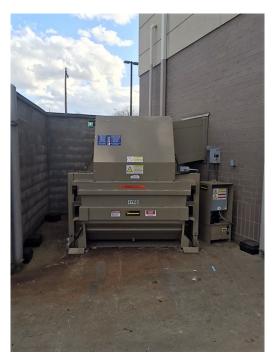

# **VC10**

# Vertical Compactor

The VC10 Vertical
Compactor is the Ideal
Solution For:

- Manufacturing Facilities
- Industrial Applications
- Distribution Centers
- Restaurants
- Hospitals
- Hotels
- Convenience Stores

The innovative way to reduce hauling costs and get rid of unsightly trash and the space required for trash storage.

Compare these features of the VC10 with the competition.

- Available with 2, 2.4, 4, or 6 Cu. Yard Containers.
- Our VC10 is designed to reduce trash storage and hauling expenses.
- Fast 26 second cycle time.
- 4:1 Compaction Ratio
- Indicator Lights For Containers To Assist Haulers.
- Safety switches disable the machine when the loading door is open, preventing injury.

## **VC10 Vertical Compactor**