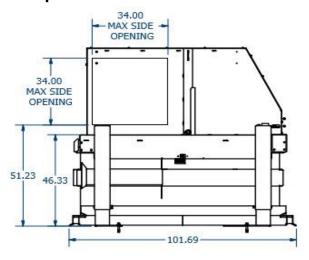

#### **DIMENSIONS**

| Loading Door Opening        | 33"x 48.75" (838 x 1238 mm)         |
|-----------------------------|-------------------------------------|
| Container Height 6 Cu Yd    | 57.48"(1460 mm)                     |
| Overall Height              | 100.45"(2551)                       |
| Overall Width               | 89.5"(2273mm)                       |
| Overall Depth               | 101.69" (2583mm)                    |
| Chute Feed Opening          | 34" x 34" (864 mm x 864 mm)         |
| Ram Face                    | 46.88" (1191 mm) x 40.75" (1035 mm) |
| Oil Reservoir Capacity      | 12.5 Gallons                        |
| Shipping Weight - Compactor | 5,100 lbs. (2,313 kg )              |
|                             |                                     |