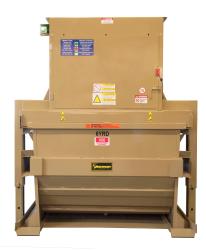

# **VC10**

# Vertical Compactor

The VC10 Vertical
Compactor is the Ideal
Solution For:

- Manufacturing Facilities
- Industrial Applications
- Distribution Centers
- Restaurants
- Hospitals
- Hotels
- Convenience Stores

The innovative way to reduce hauling costs and get rid of unsightly trash and the space required for trash storage.

Compare these features of the VC10 with the competition.

- Available with 2, 2.4, 4, or 6 Cu. Yard Containers.
- Our VC10 is designed to reduce trash storage and hauling expenses.
- Fast 26 second cycle time.
- 4:1 Compaction Ratio
- Indicator Lights For Containers To Assist Haulers.
- Safety switches disable the machine when the loading door is open, preventing injury.