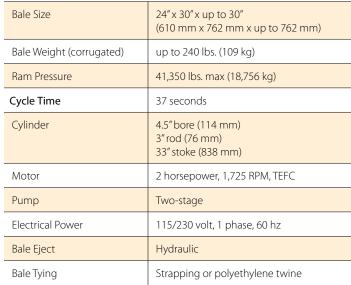

#### SPECIFICATIONS

M30HD Vertical Baler

- 64" 1,630 mm 1,750 mm OPERATING

43" 1,090 mm

#### **DIMENSIONS**

| Loading Door Opening               | 17" x 29" (432 mm x 737 mm)         |
|------------------------------------|-------------------------------------|
| Unloading Door Height              | 34" (864 mm)                        |
| Overall Height                     | 96" (2,438 mm)                      |
| Overall Depth                      | 38" (965 mm)                        |
| Overall Width                      | 43" (1,092 mm)                      |
| Depth with Door Open               | 69" (1,753 mm)                      |
| Width with Door Open               | 48" (1,219 mm)                      |
| Shipping Height                    | under 80" (2,032 mm)                |
| Shipping Weight                    | 1,475 lbs. (669 kg)                 |
| Installation and<br>Operating Area | 23 square feet (2.14 square meters) |