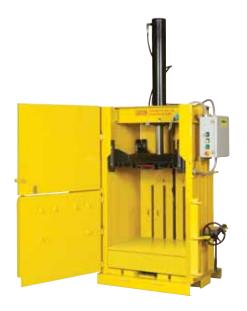

## When space is a problem, let us bale you out with the powerful M30HD Vertical Baler.

Compare these features of the M30HD with the competition:

- Small size with incredible strength and durability
- Will handle a variety of materials in the harshest of environments
- Fast 37 second cycle time
- Powerful 4½" cylinder with heavyduty 3" rod for long life
- Energy efficient motor for low operation costs and long life
- Hinged upper-door for extra large feed opening

- Optional chute door makes quick work of high-capacity loading
- Optional locking or non-locking casters for portable use
- Easy access to motor, pump, and all controls for general maintenance

The M30HD Vertical Baler, another great idea from Harmony Enterprises...*The Undisputed Leader in Quality Manufacturing*.

#### **Standard M30HD Features:**

- Control panel is UL® listed
- Four slots for tying bales
- · Easy to service and maintain
- · Heavy-duty hydraulic ejection
- Turn buckle lock on bale door for safety and opening ease
- Optional removable Crushing Adapter, for crushing large objects such as 5 gallon cans with ease (shown above)
- Optional 16" x 19" chute door
- Meets or exceeds all ANSI and OSHA safety standards