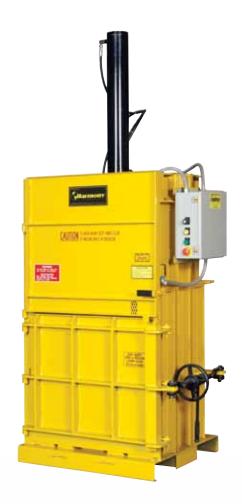

# M30HD Vertical Baler

## When space is a problem, let us bale you out with the powerful M30HD Vertical Baler.

Compare these features of the M30HD with the competition:

- Small size with incredible strength and durability
- Will handle a variety of materials in the harshest of environments
- Fast 37 second cycle time
- Powerful 4½" cylinder with heavyduty 3" rod for long life
- Energy efficient motor for low operation costs and long life
- Hinged upper-door for extra large feed opening

- Optional chute door makes quick work of high-capacity loading
- Optional locking or non-locking casters for portable use
- Easy access to motor, pump, and all controls for general maintenance

The M30HD Vertical Baler, another great idea from Harmony Enterprises...*The Undisputed Leader in Quality Manufacturing*.